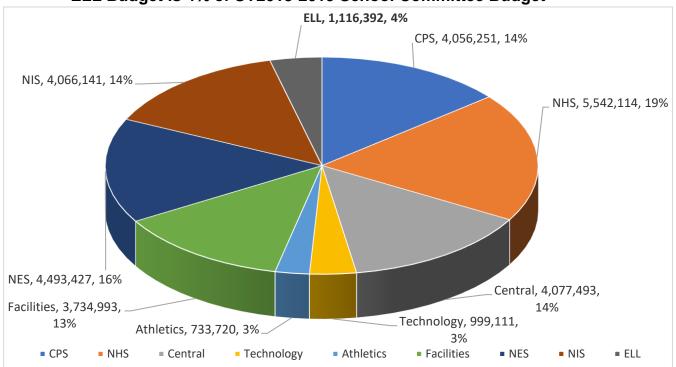

## Nantucket School Committee FY2020 Education Appropriation

## **English Learner SERVICES \* System-Wide Budget Presentation**





- I. English Learner Department Cover Page
- **II.** Appropriation Graphs
- Department budget portion of School Committee FY'19 Appropriation
- Department budget funding allocations by category
- III. Department New Requests New Savings with 'KEY TO CHANGES'
- IV. Department Financials: Fiscal Year 2018; 2019 budget; 2020 estimate
- Personnel staffing & three year budget comparisons

## ELL Budget is 4% of SY2018-2019 School Committee Budget



## **ELL Payroll is 97% of ELL Budget**



| FY2      | FY2020 Forecast    |     | KEY to PROPOSED CHANGES                                  | Projected     | (Account Line Number) |       |  |
|----------|--------------------|-----|----------------------------------------------------------|---------------|-----------------------|-------|--|
| Location | ation <u>ftes.</u> |     | <u>ITEM</u>                                              | <u>\$\$\$</u> | Org.                  | Obj.  |  |
|          | ELL                |     |                                                          |               |                       |       |  |
| NHS      |                    | 1.0 | ELL * add 1.0 fte for a new bilingual Teaching Assistant | 32,000        | 13703                 | 51154 |  |
| CEN