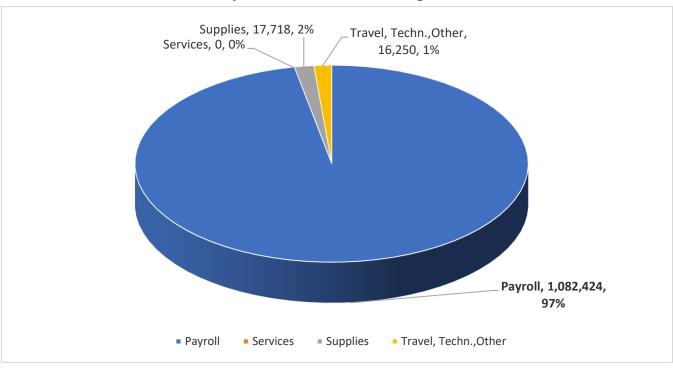

## **ELL Payroll is 97% of ELL Budget**

| FY2      | FY2020 Forecast    |     | KEY to PROPOSED CHANGES                                  | Projected     | (Account Line Number) |       |  |
|----------|--------------------|-----|----------------------------------------------------------|---------------|-----------------------|-------|--|
| Location | ation <u>ftes.</u> |     | <u>ITEM</u>                                              | <u>\$\$\$</u> | Org.                  | Obj.  |  |
|          | ELL                |     |                                                          |               |                       |       |  |
| NHS      |                    | 1.0 | ELL * add 1.0 fte for a new bilingual Teaching Assistant | 32,000        | 13703                 | 51154 |  |
| CENT     |                    | 0.2 | ELL * add 0.2 fte to a ESP Interpreter/Translator        | 9,917         | 13803                 | 51158 |  |
| CENT     |                    | 1.0 | ELL * add 1.0 fte ESP Interpreter/Translator             | 42,000        | 13803                 | 51158 |  |
|          | -                  | 2.2 | _                                                        | 83,917 (+)    |                       |       |  |